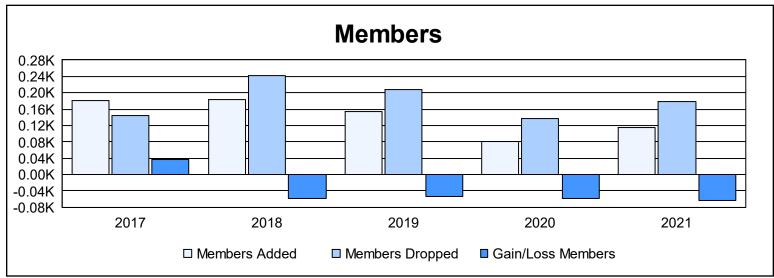

District 5M 6 As of June 2021 Cumulative

| Year      | New<br>Clubs | Dropped<br>Clubs | Gain/<br>Loss<br>Clubs | New<br>Members | Charter<br>Members | Reinstate<br>Members | Transfer<br>Members | Total<br>Member<br>Added | Total<br>Members<br>Dropped | Gain/<br>Loss<br>Members |
|-----------|--------------|------------------|------------------------|----------------|--------------------|----------------------|---------------------|--------------------------|-----------------------------|--------------------------|
| 2016-2017 | 0            | 0                | 0                      | 157            | 1                  | 8                    | 14                  | 180                      | 144                         | 36                       |
| 2017-2018 | 1            | 2                | -1                     | 138            | 27                 | 5                    | 13                  | 183                      | 241                         | -58                      |
| 2018-2019 | 0            | 1                | -1                     | 112            | 6                  | 7                    | 30                  | 155                      | 209                         | -54                      |
| 2019-2020 | 0            | 0                | 0                      | 72             | 0                  | 4                    | 4                   | 80                       | 138                         | -58                      |
| 2020-2021 | 1            | 0                | 1                      | 78             | 18                 | 7                    | 12                  | 115                      | 179                         | -64                      |
| Average   | 0            | 1                | 0                      | 111            | 10                 | 6                    | 15                  | 143                      | 182                         | -40                      |