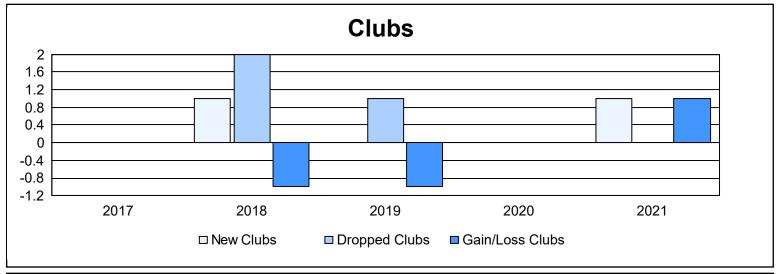

District 5M 6 As of June 2021 Cumulative

| Year      | New<br>Clubs | Dropped<br>Clubs | Gain/<br>Loss<br>Clubs | New<br>Members | Charter<br>Members | Reinstate<br>Members | Transfer<br>Members | Total<br>Member<br>Added | Total<br>Members<br>Dropped | Gain/<br>Loss<br>Members |
|-----------|--------------|------------------|------------------------|----------------|--------------------|----------------------|---------------------|--------------------------|-----------------------------|--------------------------|
| 2016-2017 | 0            | 0                | 0                      | 157            | 1                  | 8                    | 14                  | 180                      | 144                         | 36                       |
| 2017-2018 | 1            | 2                | -1                     | 138            | 27                 | 5                    | 13                  | 183                      | 241                         | -58                      |
| 2018-2019 | 0            | 1                | -1                     | 112            | 6                  | 7                    | 30                  | 155                      | 209                         | -54                      |
| 2019-2020 | 0            | 0                | 0                      | 72             | 0                  | 4                    | 4                   | 80                       | 138                         | -58                      |
| 2020-2021 | 1            | 0                | 1                      | 78             | 18                 | 7                    | 12                  | 115                      | 179                         | -64                      |
| Average   | 0            | 1                | 0                      | 111            | 10                 | 6                    | 15                  | 143                      | 182                         | -40                      |